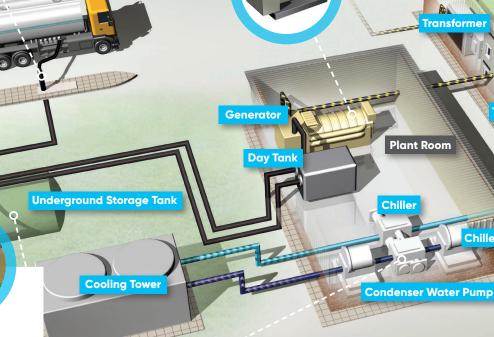

## **Emergency Power Supply**

**PLX** pipework is used to safely transport fuel from external underground storage tanks to the central aenerators of a Data Centre for emergency power supply applications. The pipework system ensures a continuous flow of fuel which is fundamental for back-up power.

## **Uninterrupted Power** Supply

**PLX** is the ideal pipework system for uninterrupted power supply (UPS) applications. Any loss of power and subsequent loss of information would be catastrophic to a Data Centre and therefore a reliable UPS system is imperative. PLX specialist above & below ground piping is ideal for supplying fuel to ensure effective operation of UPS systems.

# Plastic pipework systems for Data Centres

The pipework requirements of a Data Centre can be complex and diverse, whether it be for the transfer of large amounts of chilled water for cooling purposes or for the transfer of fuel for uninterrupted/ emergency power, our wide range of products are ideally suited to fulfil these needs.

### **Tank Chamber** Connection

The chamber is central to the fuel supply system. It provides inspection access to the tank and protects the fill, pressure, siphon and vent connections. With space at a premium the innovative design of **PLX** helps to minimise installation time and ensures easy access to the tank.